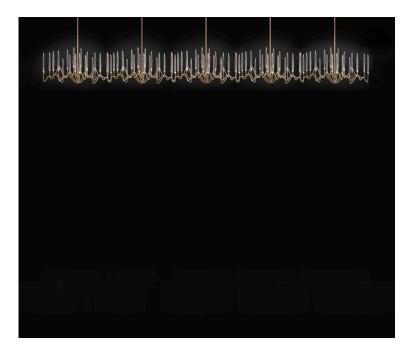

Il Pezzo 3 Endless Chandelier is composed by an LEDs module which can be repeated to create endless lengths. Inspired by Arabic calligraphic art and the icon of the classical candelabrum is II Pezzo 3, a collection of lamps with a hand-forged brass structure and elegant "candles" crafted from hand-blown crystal. The candles are illuminated by an ultra-modern LED source creating a sophisticated and romantic light. Each lamp is numbered and hides its own identity stamp that seals and guarantees the authenticity and uniqueness.

## Available Finishes

**Specifications** 

| II Pezzo 3 Endless Chandelier | 465 cm/183''– 90 x LED light                |
|-------------------------------|---------------------------------------------|
| Diffusers                     | solid crystal                               |
| Light source - EU             | LED light – dimmable – 374 lumens each      |
| Light source - US             | LED light – dimmable – 274 lumens each      |
| Dimming                       | 230v/110vTriac dimmable drivers             |
| Light color                   | 2.700°K (warm)                              |
| Color accuracy                | CRI > 90                                    |
| Total LED light output - EU   | 33.660 lumens (approx 1.683 halogen watts)  |
| Total LED light output - US   | 24.660 lumens (approx 1.233 halogen watts)  |
| Total power consumption - EU  | 283 watts                                   |
| Total power consumption - US  | 189 watts                                   |
| Electric                      | Available for European (230v) or            |
|                               | US (110v) electric. All electric equipment  |
|                               | and ceiling canopy are included.            |
| Standard overall heigh        | From 135 cm/53. I" to 100 cm/39.3".         |
|                               | Please specify overall height on order.     |
|                               | Custom overall height on request.           |
| Canopy                        | Ceiling roses                               |
| Cleaning instructions         | Clean with a soft dry or slightly damp      |
|                               | cloth. Do not use solvents. Always switch   |
|                               | off the electricity supply before cleaning. |
| Weight and packaging          | 108 kg kg                                   |