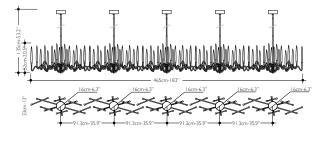

## Available Finishes

**Specifications** 

| II Pezzo 3 Endless Chandelier | 465 cm/183''– 90 x LED light                |
|-------------------------------|---------------------------------------------|
| Diffusers                     | solid crystal                               |
| Light source - EU             | LED light – dimmable – 374 lumens each      |
| Light source - US             | LED light – dimmable – 274 lumens each      |
| Dimming                       | 230v/110vTriac dimmable drivers             |
| Light color                   | 2.700°K (warm)                              |
| Color accuracy                | CRI > 90                                    |
| Total LED light output - EU   | 33.660 lumens (approx 1.683 halogen watts)  |
| Total LED light output - US   | 24.660 lumens (approx 1.233 halogen watts)  |
| Total power consumption - EU  | 283 watts                                   |
| Total power consumption - US  | 189 watts                                   |
| Electric                      | Available for European (230v) or            |
|                               | US (110v) electric. All electric equipment  |
|                               | and ceiling canopy are included.            |
| Standard overall heigh        | From 135 cm/53. I" to 100 cm/39.3".         |
|                               | Please specify overall height on order.     |
|                               | Custom overall height on request.           |
| Canopy                        | Ceiling roses                               |
| Cleaning instructions         | Clean with a soft dry or slightly damp      |
|                               | cloth. Do not use solvents. Always switch   |
|                               | off the electricity supply before cleaning. |
| Weight and packaging          | 108 kg kg                                   |