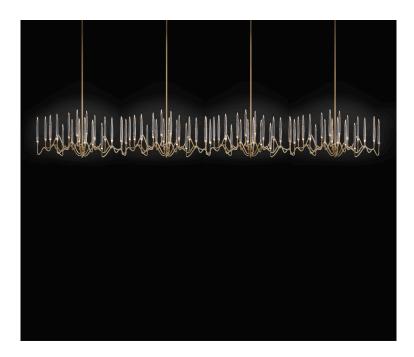

Il Pezzo 3 Endless Chandelier is composed by an LEDs module which can be repeated to create endless lengths. Inspired by Arabic calligraphic art and the icon of the classical candelabrum is Il Pezzo 3, a collection of lamps with a hand-forged brass structure and elegant "candles" crafted from hand-blown crystal. The candles are illuminated by an ultra-modern LED source creating a sophisticated and romantic light. Each lamp is numbered and hides its own identity stamp that seals and guarantees the authenticity and uniqueness.