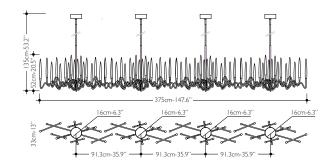

## Specifications

| II Pezzo 3 Endless Chandelier | 375 cm/147.6''– 72 x LED light                                                                                                     |
|-------------------------------|------------------------------------------------------------------------------------------------------------------------------------|
| Diffusers                     | solid crystal                                                                                                                      |
| Light source - EU             | LED light – dimmable – 374 lumens each                                                                                             |
| Light source - US             | LED light – dimmable – 274 lumens each                                                                                             |
| Dimming                       | 230v/110vTriac dimmable drivers                                                                                                    |
| Light color                   | 2.700°K (warm)                                                                                                                     |
| Color accuracy                | CRI > 90                                                                                                                           |
| Total LED light output - EU   | 26.928 lumens (approx 1.346 halogen watts)                                                                                         |
| Total LED light output - US   | 19.728 lumens (approx 986 halogen watts)                                                                                           |
| Total power consumption - EU  | 227 watts                                                                                                                          |
| Total power consumption - US  | 151 watts                                                                                                                          |
| Electric                      | Available for European (230v) or<br>US (110v) electric. All electric equipment<br>and ceiling canopy are included.                 |
| Standard overall heigh        | From 135 cm/53. 1" to 100 cm/39.3".<br>Please specify overall height on order:<br>Custom overall height on request.                |
| Canopy                        | Ceiling roses                                                                                                                      |
| Cleaning instructions         | Clean with a soft dry or slightly damp<br>cloth. Do not use solvents. Always switch<br>off the electricity supply before cleaning. |
| Weight and packaging          | 70 kg                                                                                                                              |
|                               | 90 kg <b>kg</b>                                                                                                                    |
| 2 ca                          | arton boxes:237x62x72 cm + 237x62x72 cm                                                                                            |
|                               | 2.1 m3                                                                                                                             |