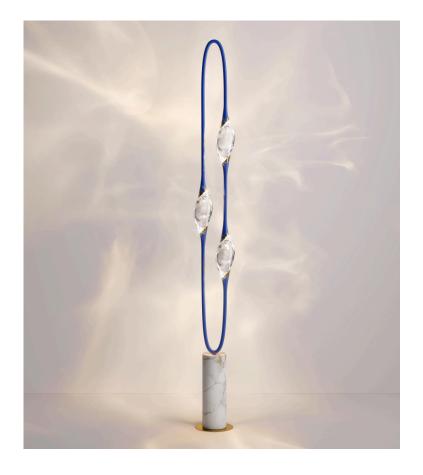

## IL PEZZO 12 Floor Lamp

## Craftsmanship and beauty illuminated

Il Pezzo 12 Floor Lamp is a stunning circular shape that carries the three light sources in its endless rotation, supported by a marble base that enhances its cleanliness and purity. Illuminated by LEDs, the three solid crystals create a unique and immersive glow that fills the room with mesmerizing patterns. Notably, the lamp features a distinctive element: a metal cylinder nestled inside the marble, containing the lamp's serial number: