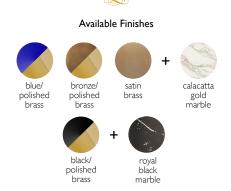

## Specifications

| Il Pezzo 12 Floor Lamp       | 185 cm/72.8''– 6 x LED light                                                                                                       |
|------------------------------|------------------------------------------------------------------------------------------------------------------------------------|
| Diffusers                    | solid crystal                                                                                                                      |
| Light source                 | LED light – dimmable – 300 lumens                                                                                                  |
| Light color                  | 2.700°K (warm)                                                                                                                     |
| Color accuracy               | CRI > 94                                                                                                                           |
| Total LED light output       | 1.800 lumens (approx 90 halogen watts)                                                                                             |
| Total power consumption - EU | 18 watts                                                                                                                           |
| Electric                     | Available for European (230v) or US (110v) electric. All electric equipment are included.                                          |
| Standard overall heigh       | 185cm/72.8''                                                                                                                       |
| Cleaning instructions        | Clean with a soft dry or slightly damp<br>cloth. Do not use solvents. Always switch<br>off the electricity supply before cleaning. |
| Rotary Wireless Dimmer       | Compatible with Tuya, Google<br>Home, Amazon Alexa, Smart Life                                                                     |
|                              | amazon alexa Google HOME tuyo 🗂                                                                                                    |
| Weight and packagings        | 21 kg <b>k</b> g                                                                                                                   |
|                              | 35 kg <b>kg</b>                                                                                                                    |
|                              | Wooden box 27x22x195 cm                                                                                                            |
|                              | 0.11 m3                                                                                                                            |