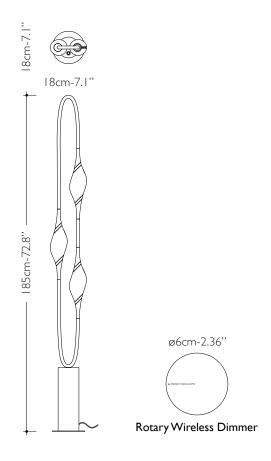

## Specifications

| Il Pezzo 12 Floor Lamp       | 185 cm/72.8''– 6 x LED light                                                                                                       |
|------------------------------|------------------------------------------------------------------------------------------------------------------------------------|
| Diffusers                    | solid crystal                                                                                                                      |
| Light source                 | LED light – dimmable – 300 lumens                                                                                                  |
| Light color                  | 2.700°K (warm)                                                                                                                     |
| Color accuracy               | CRI > 94                                                                                                                           |
| Total LED light output       | 1.800 lumens (approx 90 halogen watts)                                                                                             |
| Total power consumption - EU | 18 watts                                                                                                                           |
| Electric                     | Available for European (230v) or US (110v) electric. All electric equipment are included.                                          |
| Standard overall heigh       | 185cm/72.8''                                                                                                                       |
| Cleaning instructions        | Clean with a soft dry or slightly damp<br>cloth. Do not use solvents. Always switch<br>off the electricity supply before cleaning. |
| Rotary Wireless Dimmer       | Compatible with Tuya, Google<br>Home, Amazon Alexa, Smart Life                                                                     |
|                              | amazon alexa Google HOME tuyo 🗂                                                                                                    |
| Weight and packagings        | 21 kg <b>k</b> g                                                                                                                   |
|                              | 35 kg <b>kg</b>                                                                                                                    |
|                              | Wooden box 27x22x195 cm                                                                                                            |
|                              | 0.11 m3                                                                                                                            |