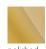

## Available Finishes

bronze satin

polished brass

**Specifications** 

| Il Pezzo 3 Round Chandelier  | ø 140 cm/55.1''- 30 x LED light                                                                                              |
|------------------------------|------------------------------------------------------------------------------------------------------------------------------|
| Diffusers                    | solid crystal                                                                                                                |
| Light source - EU            | LED light – dimmable – 374 lumens each                                                                                       |
| Light source - US            | LED light – dimmable – 274 lumens each                                                                                       |
| Dimming                      | 230v/110vTriac dimmable drivers                                                                                              |
| Light color                  | 2.700°K (warm)                                                                                                               |
| Color accuracy               | CRI > 90                                                                                                                     |
| Total LED light output - EU  | 11.220 lumens (approx 561 halogen watts)                                                                                     |
| Total LED light output - US  | 8.220 lumens (approx 441 halogen watts)                                                                                      |
| Total power consumption - EU | 95 watts                                                                                                                     |
| Total power consumption - US | 63 watts                                                                                                                     |
| Electric                     | Available for European (230v) or US (110v) electric. All electric equipment and ceiling canopy are included.                 |
| Standard overall heigh       | From 135 cm/53.1" to 100 cm/39.3". Please specify overall height on order. Custom overall height on request.                 |
| Canopy                       | Ceiling rose                                                                                                                 |
| Cleaning instructions        | Clean with a soft dry or slightly damp cloth. Do not use solvents. Always switch off the electricity supply before cleaning. |
| Weight and packaging         | 26 kg <b>kg</b>                                                                                                              |
|                              | 57 kg <b>kg</b>                                                                                                              |