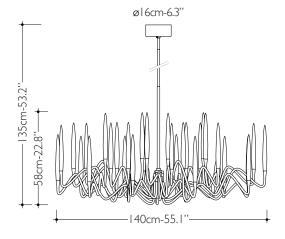

## IL PEZZO 3 Round Chandelier

Inspired by Arabic calligraphic art and the icon of the classical candelabrum is II Pezzo 3, a collection of lamps with a hand-forged brass structure and elegant "candles" crafted from solid crystal. The candles are illuminated by an ultra-modern LED source creating a sophisticated and romantic light. Each lamp is numbered and hides its own identity stamp that seals and guarantees the authenticity and uniqueness.

## Available Finishes

bronze satin

polished brass

**Specifications** 

| Il Pezzo 3 Round Chandelier  | ø 140 cm/55.1''- 30 x LED light                                                                                              |
|------------------------------|------------------------------------------------------------------------------------------------------------------------------|
| Diffusers                    | solid crystal                                                                                                                |
| Light source - EU            | LED light – dimmable – 374 lumens each                                                                                       |
| Light source - US            | LED light – dimmable – 274 lumens each                                                                                       |
| Dimming                      | 230v/110vTriac dimmable drivers                                                                                              |
| Light color                  | 2.700°K (warm)                                                                                                               |
| Color accuracy               | CRI > 90                                                                                                                     |
| Total LED light output - EU  | 11.220 lumens (approx 561 halogen watts)                                                                                     |
| Total LED light output - US  | 8.220 lumens (approx 441 halogen watts)                                                                                      |
| Total power consumption - EU | 95 watts                                                                                                                     |
| Total power consumption - US | 63 watts                                                                                                                     |
| Electric                     | Available for European (230v) or US (110v) electric. All electric equipment and ceiling canopy are included.                 |
| Standard overall heigh       | From 135 cm/53.1" to 100 cm/39.3". Please specify overall height on order. Custom overall height on request.                 |
| Canopy                       | Ceiling rose                                                                                                                 |
| Cleaning instructions        | Clean with a soft dry or slightly damp cloth. Do not use solvents. Always switch off the electricity supply before cleaning. |
| Weight and packaging         | 26 kg <b>kg</b>                                                                                                              |
|                              | 57 kg <b>kg</b>                                                                                                              |