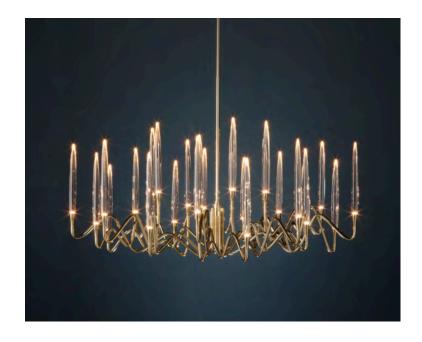

## IL PEZZO 3 Round Chandelier

Inspired by Arabic calligraphic art and the icon of the classical candelabrum is II Pezzo 3, a collection of lamps with a hand-forged brass structure and elegant "candles" crafted from solid crystal. The candles are illuminated by an ultra-modern LED source creating a sophisticated and romantic light. Each lamp is numbered and hides its own identity stamp that seals and guarantees the authenticity and uniqueness.