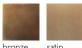

## Available Finishes

bronze satin

polished brass

**Specifications** 

| Il Pezzo 3 Round Chandelier  | ø 140 cm/55.1''- 30 x LED light                                                                                              |
|------------------------------|------------------------------------------------------------------------------------------------------------------------------|
| Diffusers                    | solid crystal                                                                                                                |
| Light source - EU            | LED light – dimmable – 374 lumens each                                                                                       |
| Light source - US            | LED light – dimmable – 274 lumens each                                                                                       |
| Dimming                      | 230v/110vTriac dimmable drivers                                                                                              |
| Light color                  | 2.700°K (warm)                                                                                                               |
| Color accuracy               | CRI > 90                                                                                                                     |
| Total LED light output - EU  | 11.220 lumens (approx 561 halogen watts)                                                                                     |
| Total LED light output - US  | 8.220 lumens (approx 441 halogen watts)                                                                                      |
| Total power consumption - EU | 95 watts                                                                                                                     |
| Total power consumption - US | 63 watts                                                                                                                     |
| Electric                     | Available for European (230v) or US (110v) electric. All electric equipment and ceiling canopy are included.                 |
| Standard overall heigh       | From 135 cm/53.1" to 100 cm/39.3". Please specify overall height on order. Custom overall height on request.                 |
| Canopy                       | Ceiling rose                                                                                                                 |
| Cleaning instructions        | Clean with a soft dry or slightly damp cloth. Do not use solvents. Always switch off the electricity supply before cleaning. |
| Weight and packaging         | 26 kg <b>kg</b>                                                                                                              |
|                              | 57 kg <b>kg</b>                                                                                                              |