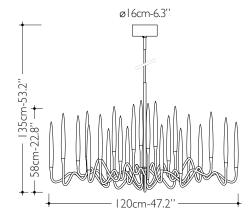

## **Specifications**

| II Pezzo 3 Round Chandelier  | ø 120 cm/47.2''– 27 x LED light             |
|------------------------------|---------------------------------------------|
| Diffusers                    | solid crystal                               |
|                              |                                             |
| Light source - EU            | LED light – dimmable – 374 lumens each      |
| Light source - US            | LED light – dimmable – 274 lumens each      |
| Dimming                      | 230v/110vTriac dimmable drivers             |
| Light color                  | 2.700°K (warm)                              |
| Color accuracy               | CRI > 90                                    |
| Total LED light output - EU  | 10.098 lumens (approx 505 halogen watts)    |
| Total LED light output - US  | 7.398 lumens (approx 370 halogen watts)     |
| Total power consumption - EU | 85 watts                                    |
| Total power consumption - US | 57 watts                                    |
| Electric                     | Available for European (230v) or            |
|                              | US (110v) electric. All electric equipment  |
|                              | and ceiling canopy are included.            |
| Standard overall heigh       | From 135 cm/53.1" to 100 cm/39.3".          |
|                              | Please specify overall height on order.     |
|                              | Custom overall height on request.           |
| Canopy                       | Ceiling rose                                |
| Cleaning instructions        | Clean with a soft dry or slightly damp      |
| -                            | cloth. Do not use solvents. Always switch   |
|                              | off the electricity supply before cleaning. |
| Weight and packaging         | 21 kg                                       |