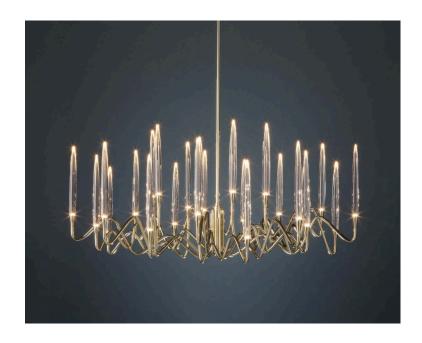

## IL PEZZO 3 Round Chandelier

Inspired by Arabic calligraphic art and the icon of the classical candelabrum is II Pezzo 3, a collection of lamps with a handforged brass structure and elegant "candles" crafted from solid crystal. The candles are illuminated by an ultra-modern LED source creating a sophisticated and romantic light. Each lamp is numbered and hides its own identity stamp that seals and guarantees the authenticity and uniqueness.

## **Specifications**

| II Pezzo 3 Round Chandelier  | ø 120 cm/47.2''– 27 x LED light             |
|------------------------------|---------------------------------------------|
| Diffusers                    | solid crystal                               |
|                              |                                             |
| Light source - EU            | LED light – dimmable – 374 lumens each      |
| Light source - US            | LED light – dimmable – 274 lumens each      |
| Dimming                      | 230v/110vTriac dimmable drivers             |
| Light color                  | 2.700°K (warm)                              |
| Color accuracy               | CRI > 90                                    |
| Total LED light output - EU  | 10.098 lumens (approx 505 halogen watts)    |
| Total LED light output - US  | 7.398 lumens (approx 370 halogen watts)     |
| Total power consumption - EU | 85 watts                                    |
| Total power consumption - US | 57 watts                                    |
| Electric                     | Available for European (230v) or            |
|                              | US (110v) electric. All electric equipment  |
|                              | and ceiling canopy are included.            |
| Standard overall heigh       | From 135 cm/53.1" to 100 cm/39.3".          |
|                              | Please specify overall height on order.     |
|                              | Custom overall height on request.           |
| Canopy                       | Ceiling rose                                |
| Cleaning instructions        | Clean with a soft dry or slightly damp      |
| -                            | cloth. Do not use solvents. Always switch   |
|                              | off the electricity supply before cleaning. |
| Weight and packaging         | 21 kg                                       |