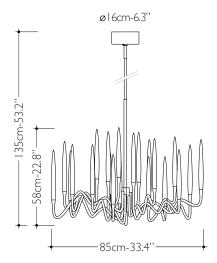

## IL PEZZO 3 Round Chandelier

Inspired by Arabic calligraphic art and the icon of the classical candelabrum is II Pezzo 3, a collection of lamps with a handforged brass structure and elegant "candles" crafted from solid crystal. The candles are illuminated by an ultra-modern LED source creating a sophisticated and romantic light. Each lamp is numbered and hides its own identity stamp that seals and guarantees the authenticity and uniqueness.

## **Specifications**

| II Pezzo 3 Round Chandelier  | ø 85 cm/33.4''– 21 x LED light              |
|------------------------------|---------------------------------------------|
| Diffusers                    | solid crystal                               |
| Light source - EU            | LED light – dimmable – 374 lumens each      |
| Light source - US            | LED light – dimmable – 274 lumens each      |
| Dimming                      | 230v/110vTriac dimmable drivers             |
| Light color                  | 2.700°K (warm)                              |
| Color accuracy               | CRI > 90                                    |
| Total LED light output - EU  | 7.854 lumens (approx 393 halogen watts)     |
| Total LED light output - US  | 5.754 lumens (approx 288 halogen watts)     |
| Total power consumption - EU | 66 watts                                    |
| Total power consumption - US | 44 watts                                    |
| Electric                     | Available for European (230v) or            |
|                              | US (110v) electric. All electric equipment  |
|                              | and ceiling canopy are included.            |
| Standard overall heigh       | From 135 cm/53.1" to 100 cm/39.3".          |
|                              | Please specify overall height on order.     |
| _                            | Custom overall height on request.           |
| Canopy                       | Ceiling rose                                |
| Cleaning instructions        | Clean with a soft dry or slightly damp      |
|                              | cloth. Do not use solvents. Always switch   |
|                              | off the electricity supply before cleaning. |
| Weight and packaging         | 13.3 kg <b>kg</b>                           |
|                              | 25 kg <b>kg</b>                             |