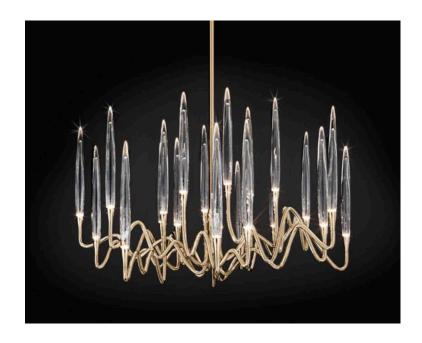

## IL PEZZO 3 Round Chandelier

Inspired by Arabic calligraphic art and the icon of the classical candelabrum is II Pezzo 3, a collection of lamps with a handforged brass structure and elegant "candles" crafted from solid crystal. The candles are illuminated by an ultra-modern LED source creating a sophisticated and romantic light. Each lamp is numbered and hides its own identity stamp that seals and guarantees the authenticity and uniqueness.