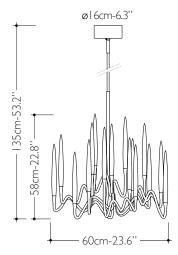

## Available Finishes

| a. Ni                        |                                                                                                         |
|------------------------------|---------------------------------------------------------------------------------------------------------|
|                              |                                                                                                         |
|                              |                                                                                                         |
|                              |                                                                                                         |
|                              |                                                                                                         |
| Specifications               |                                                                                                         |
| Il Pezzo 3 Round Chandelier  | ø 60 cm/23.6''– 18 × LED light                                                                          |
| Diffusers                    | solid crystal                                                                                           |
| Light source - EU            | LED light – dimmable – 374 lumens each                                                                  |
| Light source - US            | LED light – dimmable – 274 lumens each                                                                  |
| Dimming                      | 230v/110vTriac dimmable drivers                                                                         |
| Light color                  | 2.700°K (warm)                                                                                          |
| Color accuracy               | CRI > 90                                                                                                |
| Total LED light output - EU  | 6.732 lumens (approx 337 halogen watts)                                                                 |
| Total LED light output - US  | 4.932 lumens (approx 247 halogen watts)                                                                 |
| Total power consumption - EU | 57 watts                                                                                                |
| Total power consumption - US | 38 watts                                                                                                |
| Electric                     | Available for European (230v) or                                                                        |
|                              | US (110v) electric. All electric equipment                                                              |
|                              | and ceiling canopy are included.                                                                        |
| Standard overall heigh       | $E_{rom} = 125 \text{ cm}/52 \text{ L}^{\prime\prime} \text{ to } = 100 \text{ cm}/29.2^{\prime\prime}$ |

 Standard overall heigh
 From 135 cm/53.1" to 100 cm/39.3". Please specify overall height on order: Custom overall height on request.

 Canopy
 Ceiling rose

 Cleaning instructions
 Clean with a soft dry or slightly damp cloth. Do not use solvents. Always switch off the electricity supply before cleaning.