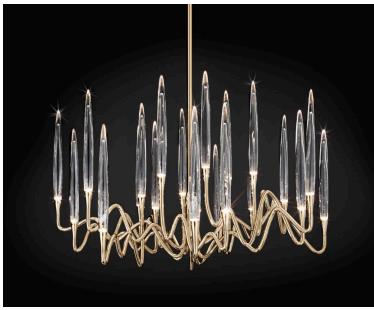

Inspired by Arabic calligraphic art and the icon of the classical candelabrum is II Pezzo 3, a collection of lamps with a hand-forged brass structure and elegant "candles" crafted from solid crystal. The candles are illuminated by an ultra-modern LED source creating a sophisticated and romantic light. Each lamp is numbered and hides its own identity stamp that seals and guarantees the authenticity and uniqueness.