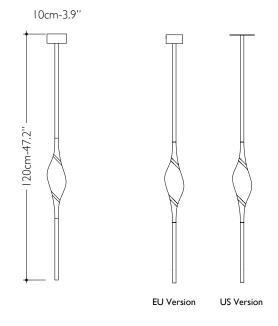

## **Specifications**

| II Pezzo 12 Pendant     | Ø 10 cm/3.9'' – 3 × LED light                                                                                                      |
|-------------------------|------------------------------------------------------------------------------------------------------------------------------------|
| Diffusers               | solid crystal                                                                                                                      |
| Light source            | LED light – dimmable – 343 lumens                                                                                                  |
| Dimming                 | 0 – 10v and Triac dimmable drivers                                                                                                 |
| Light color             | 2.700°K (warm)                                                                                                                     |
| Color accuracy          | CRI > 90                                                                                                                           |
| Total LED light output  | 1.029 lumens (approx 51 halogen watts)                                                                                             |
| Total power consumption | 9 watts                                                                                                                            |
| Electric                | Available for European (230v) or Us<br>(110v) electric. All electric equipment<br>and ceiling canopy are included.                 |
| Standard overall heigh  | l 20cm/47.2''<br>Custom overall height on request.                                                                                 |
| Cleaning instructions   | Clean with a soft dry or slightly damp<br>cloth. Do not use solvents. Always switch<br>off the electricity supply before cleaning. |
| Weight and packagings   | 4 kg <b>kg</b>                                                                                                                     |
|                         | 5 kg <b>kg</b>                                                                                                                     |
|                         | Carton box 17x17x135 cm                                                                                                            |
|                         | 0.04 m3                                                                                                                            |