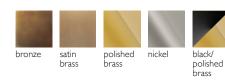

## IL PEZZO 12 Pendant

A female figure carrying in her womb the light.

Il Pezzo 12 is a female figure suspended in the air, carrying in her womb the light. It's nimble, refined, addictive. The solid crystal, illuminated by LEDs, creates suggestive refractions and it's suspended between brass stems finished in contrasting colours. Each lamp is numbered and hides its own identity stamp that seals and guarantees the authenticity and uniqueness.

## Available Finishes



## **Specifications**

| II Pezzo 12 Pendant     | Ø 10 cm/3.9'' – 3 × LED light                                                                                                      |
|-------------------------|------------------------------------------------------------------------------------------------------------------------------------|
| Diffusers               | solid crystal                                                                                                                      |
| Light source            | LED light – dimmable – 343 lumens                                                                                                  |
| Dimming                 | 0 – 10v and Triac dimmable drivers