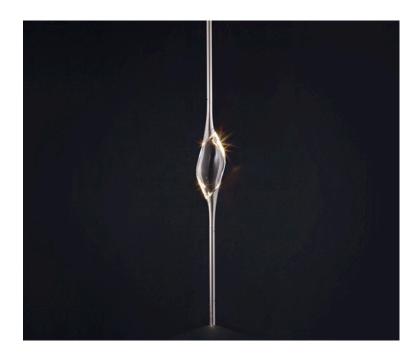

## IL PEZZO 12 Pendant

A female figure carrying in her womb the light.

Il Pezzo 12 is a female figure suspended in the air, carrying in her womb the light. It's nimble, refined, addictive. The solid crystal, illuminated by LEDs, creates suggestive refractions and it's suspended between brass stems finished in contrasting colours. Each lamp is numbered and hides its own identity stamp that seals and guarantees the authenticity and uniqueness.