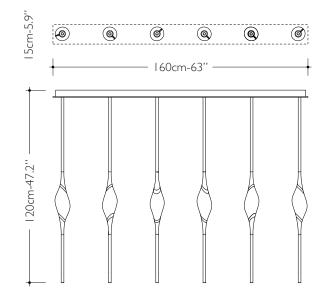

## **Specifications**

| Il Pezzo 12 Long Chandelier                  | 160 cm/63''– 18 × LED light                                                                                         |
|----------------------------------------------|---------------------------------------------------------------------------------------------------------------------|
| Diffusers                                    | solid crystal                                                                                                       |
| Light source - EU                            | LED light – dimmable – 374 lumens                                                                                   |
| Light source - US                            | LED light – dimmable –274 lumens each                                                                               |
| Dimming                                      | 230vTriac dimmable drivers                                                                                          |
| Light color                                  | 2.700°K (warm)                                                                                                      |
| Color accuracy                               | CRI > 90                                                                                                            |
| Total LED light output - EU                  | 6.732 lumens (approx 337 halogen watts)                                                                             |
| Total LED light output - US                  | 4.932 lumens (approx 247 halogen watts)                                                                             |
| Total power consumption - EU                 | 57 watts                                                                                                            |
| Total power consumption - US                 | 38 watts                                                                                                            |
| Electric                                     | Available for European (230v) or US (110v) electric. All electric equipment and ceiling canopy are included.        |
| Standard overall heigh                       | 120cm/47.24''                                                                                                       |
|                                              | 120011/17.21                                                                                                        |
|                                              | Custom overall height on request.                                                                                   |
| Cleaning instructions                        | 12001111121                                                                                                         |
| Cleaning instructions  Weight and packagings | Custom overall height on request.  Clean with a soft dry or slightly damp cloth. Do not use solvents. Always switch |