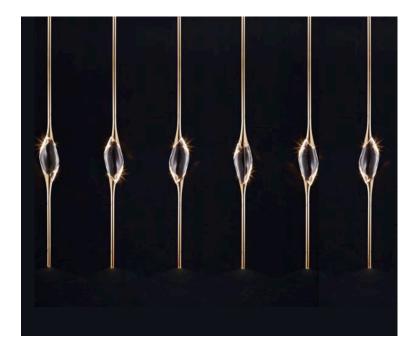

## A female figure carrying in her womb the light.

Il Pezzo 12 is a female figure suspended in the air, carrying in her womb the light. It's nimble, refined, addictive. The solid crystal, illuminated by LEDs, creates suggestive refractions and it's suspended between brass stems finished in contrasting colours. Each lamp is numbered and hides its own identity stamp that seals and guarantees the authenticity and uniqueness.