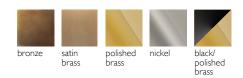

|
|                              | Wooden pallet approx 130x110x80 cm                                                                                                |
|                              | $\sim$                                                                                                                            |

l.l4 m3



## A female figure carrying in her womb the light.

Il Pezzo I 2 is a female figure suspended in the air,carrying in her womb the light. It's nimble, refined, addictive. The solid crystal, illuminated by LEDs, creates suggestive refractions and it's suspended between brass stems finished in contrasting colours. Each lamp is numbered and hides its own identity stamp that seals and guarantees the authenticity and uniqueness.

## Available Finishes