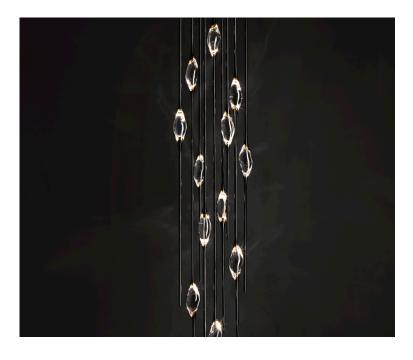

## A female figure carrying in her womb the light.

Il Pezzo I 2 is a female figure suspended in the air,carrying in her womb the light. It's nimble, refined, addictive. The solid crystal, illuminated by LEDs, creates suggestive refractions and it's suspended between brass stems finished in contrasting colours. Each lamp is numbered and hides its own identity stamp that seals and guarantees the authenticity and uniqueness.