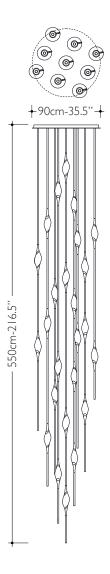

**Specifications** 

| II Pezzo I 2 Cluster L       | ø 90 cm/35.5''– 59 x LED light                                                                                                    |
|------------------------------|-----------------------------------------------------------------------------------------------------------------------------------|
| Diffusers                    | solid crystal                                                                                                                     |
| Light source - EU            | LED light – dimmable – 374 lumens                                                                                                 |
| Light source - US            | LED light – dimmable – 274 lumens each                                                                                            |
| Dimming                      | 230vTriac dimmable drivers                                                                                                        |
| Light color                  | 2.700°K (warm)                                                                                                                    |
| Color accuracy               | CRI > 90                                                                                                                          |
| Total LED light output - EU  | 22.066 lumens (approx 1.103 halogen watts)                                                                                        |
| Total LED light output - US  | I 6.166 lumens (approx 808 halogen watts)                                                                                         |
| Total power consumption - EU | 186 watts                                                                                                                         |
| Total power consumption - US | I 24 watts                                                                                                                        |
| Electric                     | Available for European (230v) or US<br>(110v) electric. All electric equipment<br>and ceiling canopy are included.                |
| Cleaning instructions        | Clean with a soft dry or slightly damp<br>cloth.Do not use solvents. Always switch<br>off the electricity supply before cleaning. |
| Weight and packagings        | 125 kg                                                                                                                            |
|                              | 145 kg <b>kg</b>                                                                                                                  |
|                              | Wooden pallet approx 130x110x80 cm                                                                                                |
|                              | $\sim$                                                                                                                            |