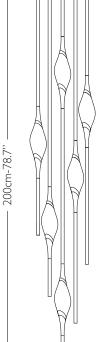

## A female figure carrying in her womb the light.

Il Pezzo 12 is a female figure suspended in the air,carrying in her womb the light. It's nimble, refined, addictive. The solid crystal, illuminated by LEDs, creates suggestive refractions and it's suspended between brass stems finished in contrasting colours. Each lamp is numbered and hides its own identity stamp that seals and guarantees the authenticity and uniqueness.