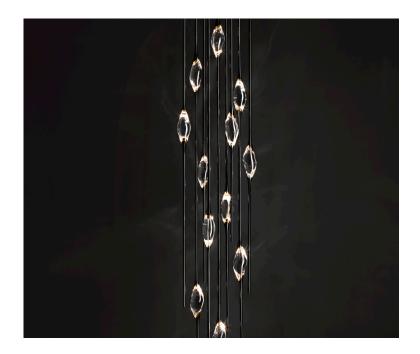

## A female figure carrying in her womb the light.

Il Pezzo 12 is a female figure suspended in the air,carrying in her womb the light. It's nimble, refined, addictive. The solid crystal, illuminated by LEDs, creates suggestive refractions and it's suspended between brass stems finished in contrasting colours. Each lamp is numbered and hides its own identity stamp that seals and guarantees the authenticity and uniqueness.

## Specifications

| II Pezzo12 Cluster J         | ø 40 cm/15.7''– 17 x LED light                                                                                               |
|------------------------------|------------------------------------------------------------------------------------------------------------------------------|
| Diffusers                    | solid crystal                                                                                                                |
| Light source - EU            | LED light – dimmable – 374 lumens                                                                                            |
| Light source - US            | LED light – dimmable – 274 lumens each                                                                                       |
| Dimming                      | 230vTriac dimmable drivers                                                                                                   |
| Light color                  | 2.700°K (warm)                                                                                                               |
| Color accuracy               | CRI > 90                                                                                                                     |
| Total LED light output - EU  | 6.358 lumens (approx 318 halogen watts)                                                                                      |
| Total LED light output - US  | 4.658 lumens (approx 233 halogen watts)                                                                                      |
| Total power consumption - EU | 54 watts                                                                                                                     |
| Total power consumption - US | 36 watts                                                                                                                     |
| Electric                     | Available for European (230v) or US (110v) electric. All electric equipment and ceiling canopy are included.                 |
| Cleaning instructions        | Clean with a soft dry or slightly damp cloth. Do not use solvents. Always switch off the electricity supply before cleaning. |
| Weight and packagings        | 28 kg <b>k</b> g                                                                                                             |
|                              | 38 kg <b>kg</b>                                                                                                              |
|                              | Wooden pallet approx 130x68x38 cm                                                                                            |
|                              | 0.33 m3                                                                                                                      |