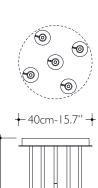

## Specifications

| II Pezzo12 Cluster J         | ø 40 cm/15.7''– 17 x LED light                                                                                               |
|------------------------------|------------------------------------------------------------------------------------------------------------------------------|
| Diffusers                    | solid crystal                                                                                                                |
| Light source - EU            | LED light – dimmable – 374 lumens                                                                                            |
| Light source - US            | LED light – dimmable – 274 lumens each                                                                                       |
| Dimming                      | 230vTriac dimmable drivers                                                                                                   |
| Light color                  | 2.700°K (warm)                                                                                                               |
| Color accuracy               | CRI > 90                                                                                                                     |
| Total LED light output - EU  | 6.358 lumens (approx 318 halogen watts)                                                                                      |
| Total LED light output - US  | 4.658 lumens (approx 233 halogen watts)                                                                                      |
| Total power consumption - EU | 54 watts                                                                                                                     |
| Total power consumption - US | 36 watts                                                                                                                     |
| Electric                     | Available for European (230v) or US (110v) electric. All electric equipment and ceiling canopy are included.                 |
| Cleaning instructions        | Clean with a soft dry or slightly damp cloth. Do not use solvents. Always switch off the electricity supply before cleaning. |
| Weight and packagings        | 28 kg <b>k</b> g                                                                                                             |
|                              | 38 kg <b>kg</b>                                                                                                              |
|                              | Wooden pallet approx 130x68x38 cm                                                                                            |
|                              | 0.33 m3                                                                                                                      |