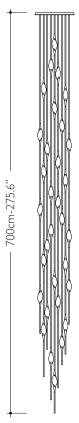

## **Specifications**

| '                            |                                                                                                                                    |
|------------------------------|------------------------------------------------------------------------------------------------------------------------------------|
| II Pezzo I 2 Cluster I       | ø 70 cm/27.5''– 73 × LED light                                                                                                     |
| Diffusers                    | solid crystal                                                                                                                      |
| Light source - EU            | LED light – dimmable – 374 lumens                                                                                                  |
| Light source - US            | LED light – dimmable – 274 lumens each                                                                                             |
| Dimming                      | 230vTriac dimmable drivers                                                                                                         |
| Light color                  | 2.700°K (warm)                                                                                                                     |
| Color accuracy               | CRI > 90                                                                                                                           |
| Total LED light output - EU  | 27.302 lumens (approx 1.365 halogen watts)                                                                                         |
| Total LED light output - US  | 20.002 lumens (approx 1.000 halogen watts)                                                                                         |
| Total power consumption - EU | 230 watts                                                                                                                          |
| Total power consumption - US | 153 watts                                                                                                                          |
| Electric                     | Available for European (230v) or US<br>(110v) electric. All electric equipment<br>and ceiling canopy are included.                 |
| Cleaning instructions        | Clean with a soft dry or slightly damp<br>cloth. Do not use solvents. Always switch<br>off the electricity supply before cleaning. |
| Weight and packagings        | 165 kg <b>kg</b>                                                                                                                   |
|                              | 195 kg <b>kg</b>                                                                                                                   |
|                              | Wooden pallet approx 130x100x110 cm                                                                                                |
|                              |                                                                                                                                    |

70cm-27.5"

1.43 m3