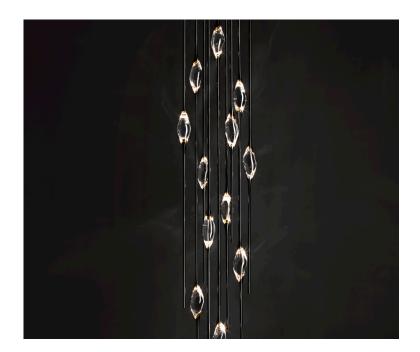

A female figure carrying in her womb the light.

Il Pezzo 12 is a female figure suspended in the air, carrying in her womb the light. It's nimble, refined, addictive. The solid crystal, illuminated by LEDs, creates suggestive refractions and it's suspended between brass stems finished in contrasting colours. Each lamp is numbered and hides its own identity stamp that seals and guarantees the authenticity and uniqueness.

## **Specifications**

| '                            |                                                                                                                                    |
|------------------------------|------------------------------------------------------------------------------------------------------------------------------------|
| II Pezzo I 2 Cluster I       | ø 70 cm/27.5''– 73 × LED light                                                                                                     |
| Diffusers                    | solid crystal                                                                                                                      |
| Light source - EU            | LED light – dimmable – 374 lumens                                                                                                  |
| Light source - US            | LED light – dimmable – 274 lumens each                                                                                             |
| Dimming                      | 230vTriac dimmable drivers                                                                                                         |
| Light color                  | 2.700°K (warm)                                                                                                                     |
| Color accuracy               | CRI > 90                                                                                                                           |
| Total LED light output - EU  | 27.302 lumens (approx 1.365 halogen watts)                                                                                         |
| Total LED light output - US  | 20.002 lumens (approx 1.000 halogen watts)                                                                                         |
| Total power consumption - EU | 230 watts                                                                                                                          |
| Total power consumption - US | 153 watts                                                                                                                          |
| Electric                     | Available for European (230v) or US<br>(110v) electric. All electric equipment<br>and ceiling canopy are included.                 |
| Cleaning instructions        | Clean with a soft dry or slightly damp<br>cloth. Do not use solvents. Always switch<br>off the electricity supply before cleaning. |
| Weight and packagings        | 165 kg <b>kg</b>                                                                                                                   |
|                              | 195 kg <b>kg</b>                                                                                                                   |
|                              | Wooden pallet approx 130x100x110 cm                                                                                                |
|                              |                                                                                                                                    |