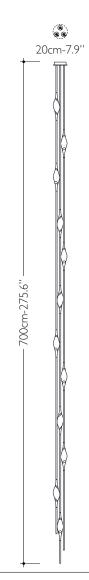

## **Specifications**

|                              | 20 704 27 150 11                                                                                                             |
|------------------------------|------------------------------------------------------------------------------------------------------------------------------|
| II Pezzo I 2 Cluster H       | 20 cm/7.9" – 27 × LED light                                                                                                  |
| Diffusers                    | solid crystal                                                                                                                |
| Light source - EU            | LED light – dimmable – 374 lumens                                                                                            |
| Light source - US            | LED light – dimmable – 274 lumens each                                                                                       |
| Dimming                      | 230vTriac dimmable drivers                                                                                                   |
| Light color                  | 2.700°K (warm)                                                                                                               |
| Color accuracy               | CRI > 90                                                                                                                     |
| Total LED light output - EU  | 10.098 lumens (approx 505 halogen watts)                                                                                     |
| Total LED light output - US  | 7.398 lumens (approx 370 halogen watts)                                                                                      |
| Total power consumption - EU | 85 watts                                                                                                                     |
| Total power consumption - US | 57 watts                                                                                                                     |
| Electric                     | Available for European (230v) or US (110v) electric. All electric equipment and ceiling canopy are included.                 |
| Cleaning instructions        | Clean with a soft dry or slightly damp cloth. Do not use solvents. Always switch off the electricity supply before cleaning. |
| Weight and packagings        | 54 kg <b>k</b> g                                                                                                             |
|                              | 70 kg <b>kg</b>                                                                                                              |
|                              | Wooden pallet approx 130x56x65 cm                                                                                            |
|                              | 0.48 m3                                                                                                                      |