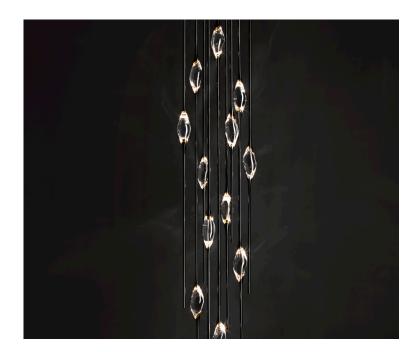

## IL PEZZO 12 Cluster H

A female figure carrying in her womb the light.

Il Pezzo 12 is a female figure suspended in the air,carrying in her womb the light. It's nimble, refined, addictive. The solid crystal, illuminated by LEDs, creates suggestive refractions and it's suspended between brass stems finished in contrasting colours. Each lamp is numbered and hides its own identity stamp that seals and guarantees the authenticity and uniqueness.

## **Specifications**

|                              | 20 704 27 150 11                                                                                                             |
|------------------------------|------------------------------------------------------------------------------------------------------------------------------|
| II Pezzo I 2 Cluster H       | 20 cm/7.9" – 27 × LED light                                                                                                  |
| Diffusers                    | solid crystal                                                                                                                |
| Light source - EU            | LED light – dimmable – 374 lumens                                                                                            |
| Light source - US            | LED light – dimmable – 274 lumens each                                                                                       |
| Dimming                      | 230vTriac dimmable drivers                                                                                                   |
| Light color                  | 2.700°K (warm)                                                                                                               |
| Color accuracy               | CRI > 90                                                                                                                     |
| Total LED light output - EU  | 10.098 lumens (approx 505 halogen watts)                                                                                     |
| Total LED light output - US  | 7.398 lumens (approx 370 halogen watts)                                                                                      |
| Total power consumption - EU | 85 watts                                                                                                                     |
| Total power consumption - US | 57 watts                                                                                                                     |
| Electric                     | Available for European (230v) or US (110v) electric. All electric equipment and ceiling canopy are included.                 |
| Cleaning instructions        | Clean with a soft dry or slightly damp cloth. Do not use solvents. Always switch off the electricity supply before cleaning. |
| Weight and packagings        | 54 kg <b>k</b> g                                                                                                             |
|                              | 70 kg <b>kg</b>                                                                                                              |
|                              | Wooden pallet approx 130x56x65 cm                                                                                            |
|                              | 0.48 m3                                                                                                                      |