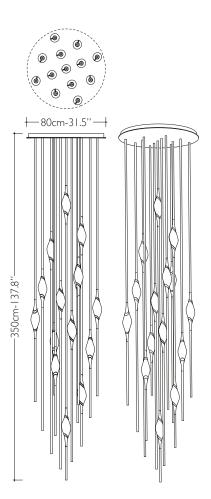

## IL PEZZO 12 Cluster

A female figure carrying in her womb the light.

Il Pezzo 12 is a female figure suspended in the air,carrying in her womb the light. It's nimble, refined, addictive. The solid crystal, illuminated by LEDs, creates suggestive refractions and it's suspended between brass stems finished in contrasting colours. Each lamp is numbered and hides its own identity stamp that seals and guarantees the authenticity and uniqueness.

## Available Finishes

black/ polished brass

**Specifications** 

| Il Pezzo 12 Cluster G        | ø 80 cm/31.5''– 43 x LED light                                                                                               |
|------------------------------|------------------------------------------------------------------------------------------------------------------------------|
| Diffusers                    | solid crystal                                                                                                                |
| Light source - EU            | LED light – dimmable – 374 lumens                                                                                            |
| Light source - US            | LED light – dimmable – 274 lumens each                                                                                       |
| Dimming                      | 230v/110vTriac dimmable drivers                                                                                              |
| Light color                  | 2.700°K (warm)                                                                                                               |
| Color accuracy               | CRI > 90                                                                                                                     |
| Total LED light output - EU  | 16.082 lumens (approx 804 halogen watts)                                                                                     |
| Total LED light output - US  | 11.782 lumens (approx 589 halogen watts)                                                                                     |
| Total power consumption - EU | 135 watts                                                                                                                    |
| Total power consumption - US | 90 watts                                                                                                                     |
| Electric                     | Available for European (230v) or US (110v) electric. All electric equipment and ceiling canopy are included.                 |
| Cleaning instructions        | Clean with a soft dry or slightly damp cloth. Do not use solvents. Always switch off the electricity supply before cleaning. |
| Weight and packagings        | 73 kg                                                                                                                        |
|                              | 103 kg <b>kg</b>                                                                                                             |
|                              | Wooden pallet approx 127x98x53 cm                                                                                            |
|                              | 0.65 m3                                                                                                                      |