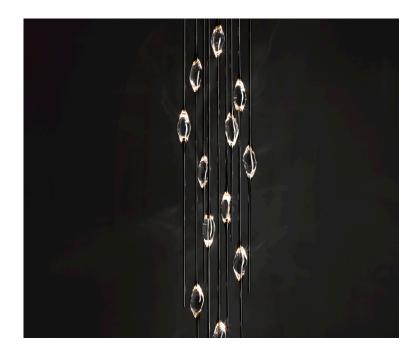

## IL PEZZO 12 Cluster

A female figure carrying in her womb the light.

Il Pezzo 12 is a female figure suspended in the air,carrying in her womb the light. It's nimble, refined, addictive. The solid crystal, illuminated by LEDs, creates suggestive refractions and it's suspended between brass stems finished in contrasting colours. Each lamp is numbered and hides its own identity stamp that seals and guarantees the authenticity and uniqueness.