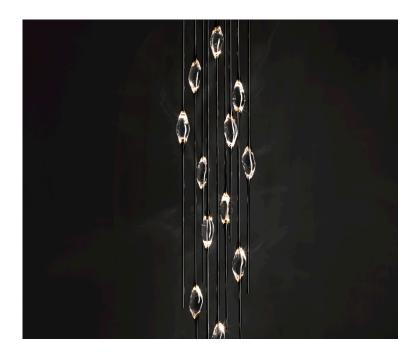

## IL PEZZO 12 Cluster

A female figure carrying in her womb the light.

Il Pezzo I 2 is a female figure suspended in the aircarrying in her womb the light. It's nimble, refined, addictive. The solid crystal, illuminated by LEDs, creates suggestive refractions and it's suspended between brass stems finished in contrasting colours. Each lamp is numbered and hides its own identity stamp that seals and guarantees the authenticity and uniqueness.