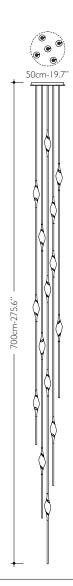

## **Specifications**

| Il Pezzo I2 Cluster F        | ø 50 cm/19.7''– 35 × LED light                                                                                               |
|------------------------------|------------------------------------------------------------------------------------------------------------------------------|
| Diffusers                    | solid crystal                                                                                                                |
| Light source - EU            | LED light – dimmable – 374 lumens                                                                                            |
| Light source - US            | LED light – dimmable – 274 lumens each                                                                                       |
| Dimming                      | 230vTriac dimmable drivers                                                                                                   |
| Light color                  | 2.700°K (warm)                                                                                                               |
| Color accuracy               | CRI > 90                                                                                                                     |
| Total LED light output - EU  | 13.090 lumens (approx 655 halogen watts)                                                                                     |
| Total LED light output - US  | 9.590 lumens (approx 480 halogen watts)                                                                                      |
| Total power consumption - EU | I I 0 watts                                                                                                                  |
| Total power consumption - US | 74 watts                                                                                                                     |
| Electric                     | Available for European (230v) or US (110v) electric. All electric equipment and ceiling canopy are included.                 |
| Cleaning instructions        | Clean with a soft dry or slightly damp cloth. Do not use solvents. Always switch off the electricity supply before cleaning. |
| Weight and packagings        | 90 kg <b>k</b> g                                                                                                             |
|                              | 132 kg <b>kg</b>                                                                                                             |
|                              | Wooden pallet approx 126x88x94 cm                                                                                            |
|                              | I.04 m3                                                                                                                      |
|                              |                                                                                                                              |