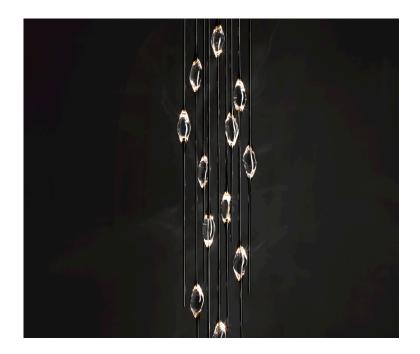

## IL PEZZO 12 Cluster E

A female figure carrying in her womb the light.

Il Pezzo 12 is a female figure suspended in the air, carrying in her womb the light. It's nimble, refined, addictive. The solid crystal, illuminated by LEDs, creates suggestive refractions and it's suspended between brass stems finished in contrasting colours. Each lamp is numbered and hides its own identity stamp that seals and guarantees the authenticity and uniqueness.