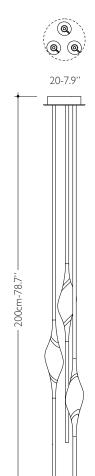

## IL PEZZO 12 Cluster E

A female figure carrying in her womb the light.

Il Pezzo 12 is a female figure suspended in the air, carrying in her womb the light. It's nimble, refined, addictive. The solid crystal, illuminated by LEDs, creates suggestive refractions and it's suspended between brass stems finished in contrasting colours. Each lamp is numbered and hides its own identity stamp that seals and guarantees the authenticity and uniqueness.

## **Specifications**

| II Pezzo I 2 Cluster E       | ø 20 cm/7.9''– 9 × LED light                                                                                                 |
|------------------------------|------------------------------------------------------------------------------------------------------------------------------|
| Diffusers                    | solid crystal                                                                                                                |
| Light source - EU            | LED light – dimmable – 374 lumens                                                                                            |
| Light source - US            | LED light – dimmable – 274 lumens each                                                                                       |
| Dimming                      | 230vTriac dimmable drivers                                                                                                   |
| Light color                  | 2.700°K (warm)                                                                                                               |
| Color accuracy               | CRI > 90                                                                                                                     |
| Total LED light output - EU  | 3.366 lumens (approx 168 halogen watts)                                                                                      |
| Total LED light output - US  | 2.466 lumens (approx 123 halogen watts)                                                                                      |
| Total power consumption - EU | 28 watts                                                                                                                     |
| Total power consumption - US | 20 watts                                                                                                                     |
| Electric                     | Available for European (230v) or US (110v) electric. All electric equipment and ceiling canopy are included.                 |
| Cleaning instructions        | Clean with a soft dry or slightly damp cloth. Do not use solvents. Always switch off the electricity supply before cleaning. |
| Weight and packagings        | 15 kg <b>k</b> g                                                                                                             |
|                              | 20 kg <b>kg</b>                                                                                                              |
|                              | Carton box approx 34x34x146 cm                                                                                               |
|                              | 0.16 m3                                                                                                                      |
|                              |                                                                                                                              |