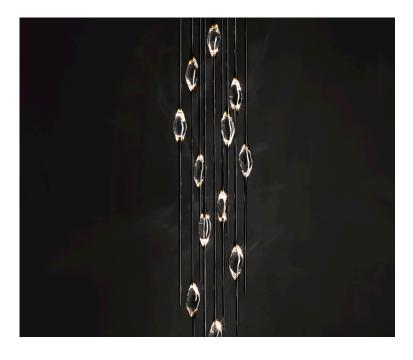

## A female figure carrying in her womb the light.

Il Pezzo I 2 is a female figure suspended in the air,carrying in her womb the light. It's nimble, refined, addictive. The solid crystal, illuminated by LEDs, creates suggestive refractions and it's suspended between brass stems finished in contrasting colours. Each lamp is numbered and hides its own identity stamp that seals and guarantees the authenticity and uniqueness.

## Available Finishes

40cm-15.7"