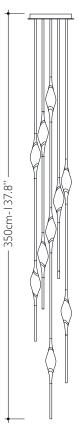

Specifications

| II Pezzo I 2 Cluster D       | ø 40 cm/15.7''– 25 x LED light                                                                                                     |
|------------------------------|------------------------------------------------------------------------------------------------------------------------------------|
| Diffusers                    | solid crystal                                                                                                                      |
| Light source - EU            | LED light – dimmable – 374 lumens                                                                                                  |
| Light source - US            | LED light – dimmable – 274 lumens each                                                                                             |
| Dimming                      | 230vTriac dimmable drivers                                                                                                         |
| Light color                  | 2.700°K (warm)                                                                                                                     |
| Color accuracy               | CRI > 90                                                                                                                           |
| Total LED light output - EU  | 9.350 lumens (approx 468 halogen watts)                                                                                            |
| Total LED light output - US  | 6.850 lumens (approx 343 halogen watts)                                                                                            |
| Total power consumption - EU | 80 watts                                                                                                                           |
| Total power consumption - US | 53 watts                                                                                                                           |
| Electric                     | Available for European (230v) or US<br>(110v) electric. All electric equipment<br>and ceiling canopy are included.                 |
| Cleaning instructions        | Clean with a soft dry or slightly damp<br>cloth. Do not use solvents. Always switch<br>off the electricity supply before cleaning. |
| Weight and packagings        | 38 kg                                                                                                                              |
|                              | 55 kg <b>kg</b>                                                                                                                    |
|                              | Wooden pallet approx 135x65x45 cm                                                                                                  |

## A female figure carrying in her womb the light.

Il Pezzo I 2 is a female figure suspended in the air,carrying in her womb the light. It's nimble, refined, addictive. The solid crystal, illuminated by LEDs, creates suggestive refractions and it's suspended between brass stems finished in contrasting colours. Each lamp is numbered and hides its own identity stamp that seals and guarantees the authenticity and uniqueness.