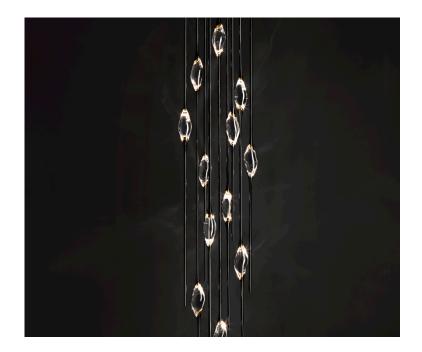

## IL PEZZO 12 Cluster

A female figure carrying in her womb the light.

Il Pezzo 12 is a female figure suspended in the aircarrying in her womb the light. It's nimble, refined, addictive. The solid crystal, illuminated by LEDs, creates suggestive refractions and it's suspended between brass stems finished in contrasting colours. Each lamp is numbered and hides its own identity stamp that seals and guarantees the authenticity and uniqueness.

## **Specifications**

| •                            |                                                                                                                              |
|------------------------------|------------------------------------------------------------------------------------------------------------------------------|
| Il Pezzo 12 Cluster C        | ø 50 cm/19.7''– 41 x LED light                                                                                               |
| Diffusers                    | solid crystal                                                                                                                |
| Light source - EU            | LED light – dimmable – 374 lumens                                                                                            |
| Light source - US            | LED light – dimmable – 274 lumens each                                                                                       |
| Dimming                      | 230v/I I0vTriac dimmable drivers                                                                                             |
| Light color                  | 2.700°K (warm)                                                                                                               |
| Color accuracy               | CRI > 90                                                                                                                     |
| Total LED light output - EU  | 15.334 lumens (approx 767 halogen watts)                                                                                     |
| Total LED light output - US  | 11.234 lumens (approx 562 halogen watts)                                                                                     |
| Total power consumption - EU | I 30 watts                                                                                                                   |
| Total power consumption - US | 86 watts                                                                                                                     |
| Electric                     | Available for European (230v) or US (110v) electric. All electric equipment and ceiling canopy are included.                 |
| Standard overall heigh       | 500cm/197"                                                                                                                   |
|                              | Custom overall height on request.                                                                                            |
| Cleaning instructions        | Clean with a soft dry or slightly damp cloth. Do not use solvents. Always switch off the electricity supply before cleaning. |
| Weight and packagings        | 110 kg <b>k</b> g                                                                                                            |
|                              | 142 kg <b>kg</b>                                                                                                             |
|                              | Wooden pallet approx 144x67x107 cm                                                                                           |
|                              | I.03 m3                                                                                                                      |