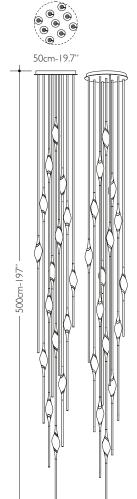

## **Specifications**

| •                            |                                                                                                                              |
|------------------------------|------------------------------------------------------------------------------------------------------------------------------|
| Il Pezzo 12 Cluster C        | ø 50 cm/19.7''– 41 x LED light                                                                                               |
| Diffusers                    | solid crystal                                                                                                                |
| Light source - EU            | LED light – dimmable – 374 lumens                                                                                            |
| Light source - US            | LED light – dimmable – 274 lumens each                                                                                       |
| Dimming                      | 230v/I I0vTriac dimmable drivers                                                                                             |
| Light color                  | 2.700°K (warm)                                                                                                               |
| Color accuracy               | CRI > 90                                                                                                                     |
| Total LED light output - EU  | 15.334 lumens (approx 767 halogen watts)                                                                                     |
| Total LED light output - US  | 11.234 lumens (approx 562 halogen watts)                                                                                     |
| Total power consumption - EU | I 30 watts                                                                                                                   |
| Total power consumption - US | 86 watts                                                                                                                     |
| Electric                     | Available for European (230v) or US (110v) electric. All electric equipment and ceiling canopy are included.                 |
| Standard overall heigh       | 500cm/197"                                                                                                                   |
|                              | Custom overall height on request.                                                                                            |
| Cleaning instructions        | Clean with a soft dry or slightly damp cloth. Do not use solvents. Always switch off the electricity supply before cleaning. |
| Weight and packagings        | 110 kg <b>k</b> g                                                                                                            |
|                              | 142 kg <b>kg</b>                                                                                                             |
|                              | Wooden pallet approx 144x67x107 cm                                                                                           |
|                              | I.03 m3                                                                                                                      |