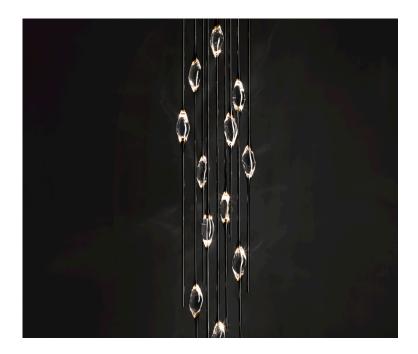

## IL PEZZO 12 Cluster B

A female figure carrying in her womb the light.

Il Pezzo 12 is a female figure suspended in the air, carrying in her womb the light. It's nimble, refined, addictive. The solid crystal, illuminated by LEDs, creates suggestive refractions and it's suspended between brass stems finished in contrasting colours. Each lamp is numbered and hides its own identity stamp that seals and guarantees the authenticity and uniqueness.

40cm-15.7" 480cm-189"