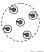

## IL PEZZO 12 Cluster B

A female figure carrying in her womb the light.

Il Pezzo 12 is a female figure suspended in the air, carrying in her womb the light. It's nimble, refined, addictive. The solid crystal, illuminated by LEDs, creates suggestive refractions and it's suspended between brass stems finished in contrasting colours. Each lamp is numbered and hides its own identity stamp that seals and guarantees the authenticity and uniqueness.

## **Specifications**

| II Pezzo I 2 Cluster B       | ø 40 cm/15.7''– 27 × LED light                                                                                               |
|------------------------------|------------------------------------------------------------------------------------------------------------------------------|
| Diffusers                    | solid crystal                                                                                                                |
| Light source - EU            | LED light – dimmable – 374 lumens                                                                                            |
| Light source - US            | LED light – dimmable – 274 lumens each                                                                                       |
| Dimming                      | 230vTriac dimmable drivers                                                                                                   |
| Light color                  | 2.700°K (warm)                                                                                                               |
| Color accuracy               | CRI > 90                                                                                                                     |
| Total LED light output - EU  | 10.098 lumens (approx 505 halogen watts)                                                                                     |
| Total LED light output - US  | 7.398 lumens (approx 370 halogen watts)                                                                                      |
| Total power consumption - EU | 85 watts                                                                                                                     |
| Total power consumption - US | 57 watts                                                                                                                     |
| Electric                     | Available for European (230v) or US (110v) electric. All electric equipment and ceiling canopy are included.                 |
| Cleaning instructions        | Clean with a soft dry or slightly damp cloth. Do not use solvents. Always switch off the electricity supply before cleaning. |
| Weight and packagings        | 52 kg <b>kg</b>                                                                                                              |
|                              | 70 kg <b>kg</b>                                                                                                              |
|                              | Wooden pallet approx 130x65x57 cm                                                                                            |
|                              | 0.48 m3                                                                                                                      |